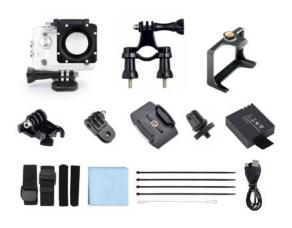

# **MOUNTS INCLUDED**

Waterproof case, bike mount, frame mount, short base, short joint adapter, helmet base, monopod adapter, battery, straps, lens cloth, usb cable, manual