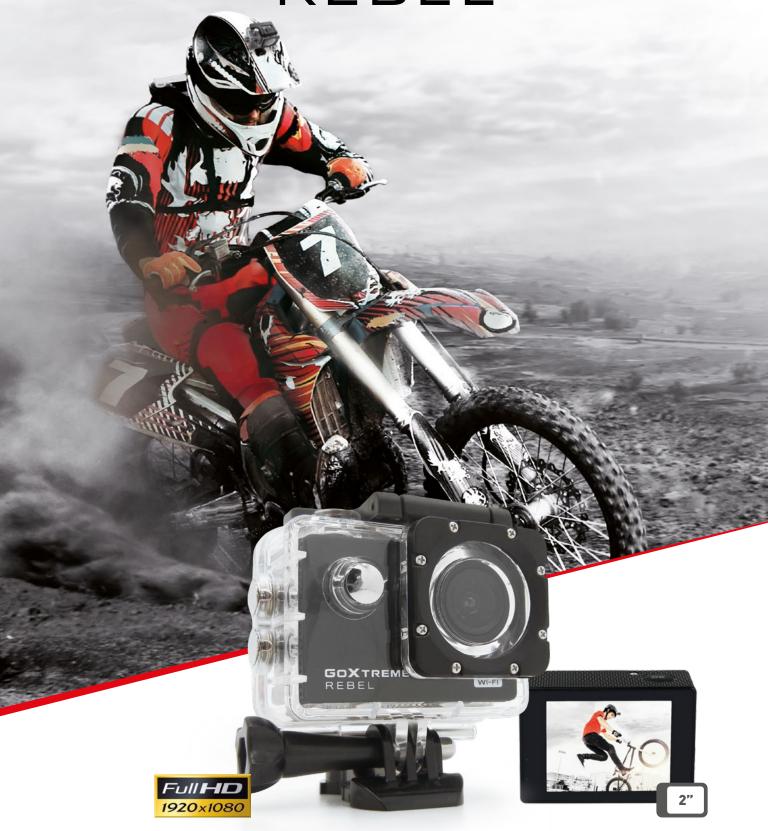

# GO\(TREME® REBEL

### **FFATURES**

| FEATURES             |                                                   |
|----------------------|---------------------------------------------------|
| Sensor               | 1MP                                               |
| Waterproof case      | Up to 30m                                         |
| Microphone / speaker | Built-in                                          |
| Wide angle           | 140°                                              |
| Motion detection     | Yes                                               |
| Anti shaking         | Yes                                               |
| Loop recording       | 1min / 2min / 3min / 5min / 10min intervals       |
| Self-timer           | 3sec / 5sec / 10sec / 20sec                       |
| White balance        | Auto / Daylight / Cloudy / Fluorescent / Tungsten |
| SAR                  | 17dbm                                             |
| EIRP                 | 0.181W                                            |
| Frequency            | 2412.0-2462.0                                     |
| File format          | MJPEG, JPG                                        |
| Interface            | USB 2.0 Micro                                     |
| Power source         | Exchangable 900mAh lithium battery                |
| Dimensions           | 60 x 41 x 30 mm                                   |

#### **EXTERNAL MEMORY**

(not included)

Compatible with microSD cards up to max. 32GB Requirements

U3 class10 cards required (or faster)

# **MOUNTS INCLUDED**

Waterproof case, bike mount, frame mount, short base, short joint adapter, helmet base, monopod adapter, battery, straps, lens cloth, usb cable, manual